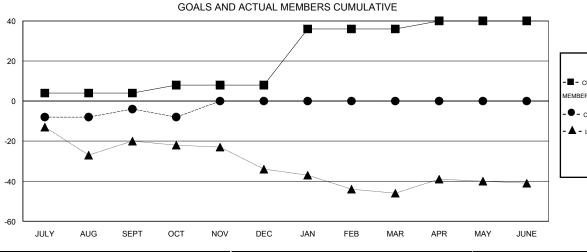

| -■-  | CURRENT YEAR GOALS FOR NEV | N |
|------|----------------------------|---|
| мемв | ERS                        |   |

- CURRENT YEAR ACTUAL MEMBERS

- ▲ - LAST YEAR ACTUAL MEMBERS

| DROPPED CLUBS: 0 |    |
|------------------|----|
| DROPPED MEMBERS  |    |
| DECEASED         | 5  |
| CLUB CANCELLED   | 0  |
| OTHER            | 47 |
| TOTAL            | 52 |